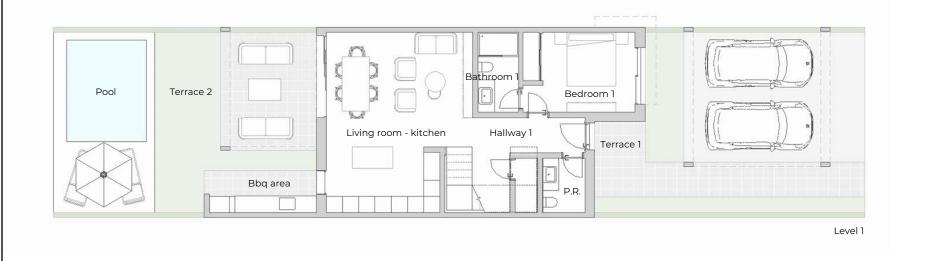

Rest Areas

Nature Views

LEVEL 1

Interior area: 883,18 S.Q. FT. 82,08 S.Q. M. Terrace area (1+2): 1,257,63 S.Q. FT. 116,88 S.Q. M.

LEVEL 2

Interior area: 795,92 S.Q. FT. 73,97 S.Q. M. Terrace area (3): 35,31 S.Q. FT. 3,30 S.Q. M.

Total interior: 1.679,10 S.Q. FT. 156,05 S.Q. M. Total terrace: 1.293,14 S.Q. FT. 120,18 S.Q. M.

3 BEDROOMS
3 BATHROOMS
POWDER ROOM
PRIVATE TERRACES
PRIVATE POOL

BROADWALK www.larimarcity.com

Level 2

Note: The surfaces expressed, the dimensioning of pillars, the levels, steps of stairs, the situation of the downspouts, ventilation ducts and windows may experience variations during the work due to the requirements of the execution project, technical or legal requirements, or in order to improve the functionality of the houses. The textures and materials, as well as the furniture expressed in this plan are merely indicative and informative. Some turn of door or disposition of toilets may suffer some variation. The houses are sold unfurnished. Both, the pool and the bbq are optional