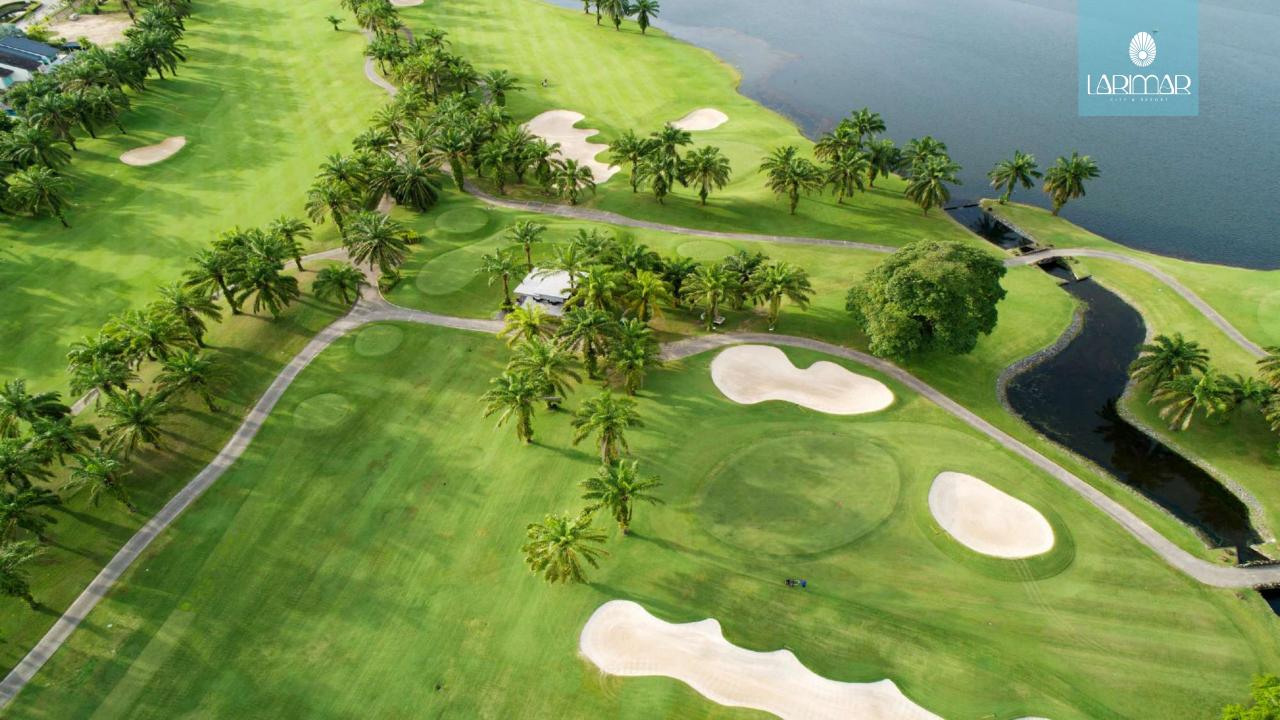

# The maximum luxury within your reach

Located in a privileged location, the Townhouses are designed to provide spectacular views of the golf course thanks to their open layout, offering a unique and exclusive experience.





#### MASTERPLAN

The 10 residences are distributed along the 18-hole golf course, spanning 60 hectares.

They provide views of the golf course and an idyllic open natural environment in a privileged setting.

Enjoy the luxury of golf at -Larimar City & Resort-







## Amenities



Clubhouse



Green Areas



Promenade



Dinning Area



Darkino



24h Security



Sustaintable Mobility



Rest Areas



Nature Views





LEVEL 1

Interior area: 883,18 S.Q. FT. 82,08 S.Q. M. Terrace area (1+2): 1,257,63 S.Q. FT. 116,88 S.Q. M.

LEVEL 2

Interior area: 795,92 S.Q.