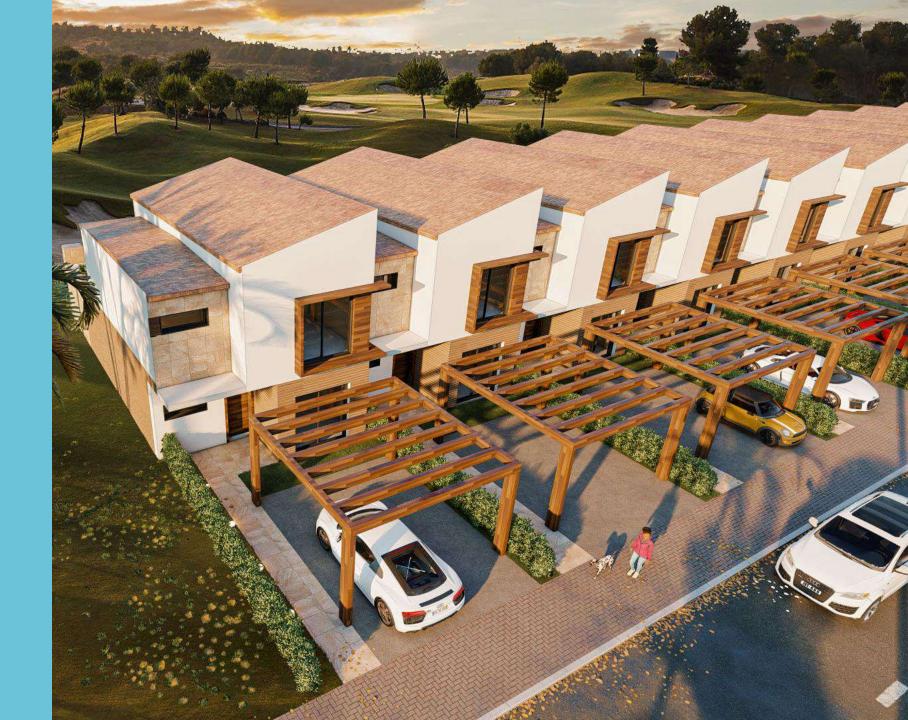

#### MASTERPLAN

The 10 residences are distributed along the 18-hole golf course, spanning 60 hectares.

They provide views of the golf course and an idyllic open natural environment in a privileged setting.