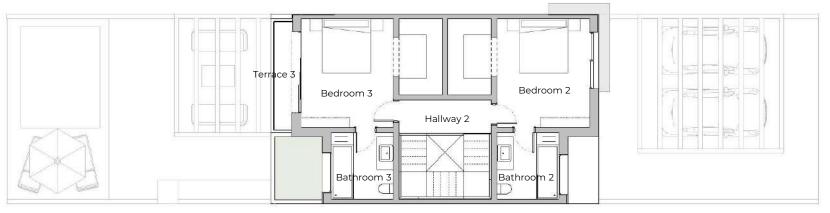

Rest Areas

Nature Views

LEVEL 1

Interior area: 883,18 S.Q. FT. 82,08 S.Q. M. Terrace area (1+2): 1,257,63 S.Q. FT. 116,88 S.Q. M.

LEVEL 2

Interior area: 795,92 S.Q. FT. 73,97 S.Q. M. Terrace area (3): 35,31 S.Q. FT. 3,30 S.Q. M.

Total interior: 1.679,10 S.Q. FT. 156,05 S.Q. M. Total terrace: 1.293,14 S.Q. FT. 120,18 S.Q. M.

3 BEDROOMS
3 BATHROOMS
POWDER ROOM
PRIVATE TERRACES
PRIVATE POOL

BROADWALK www.larimarcity.com

Level 2

Note: The surfaces expressed, the dimensioning of pillars, the levels, steps of stairs, the situation of the downspouts, ventilation ducts and windows may experience variations during the work due to the requirements of the execution project, technical or legal requirements, or in order to improve the functionality of the houses. The textures and materials, as well as the furniture expressed in this plan are merely indicative and informative. Some turn of door or disposition of toilets may suffer some variation. The houses are sold unfurnished. Both, the pool and the bbq are optional