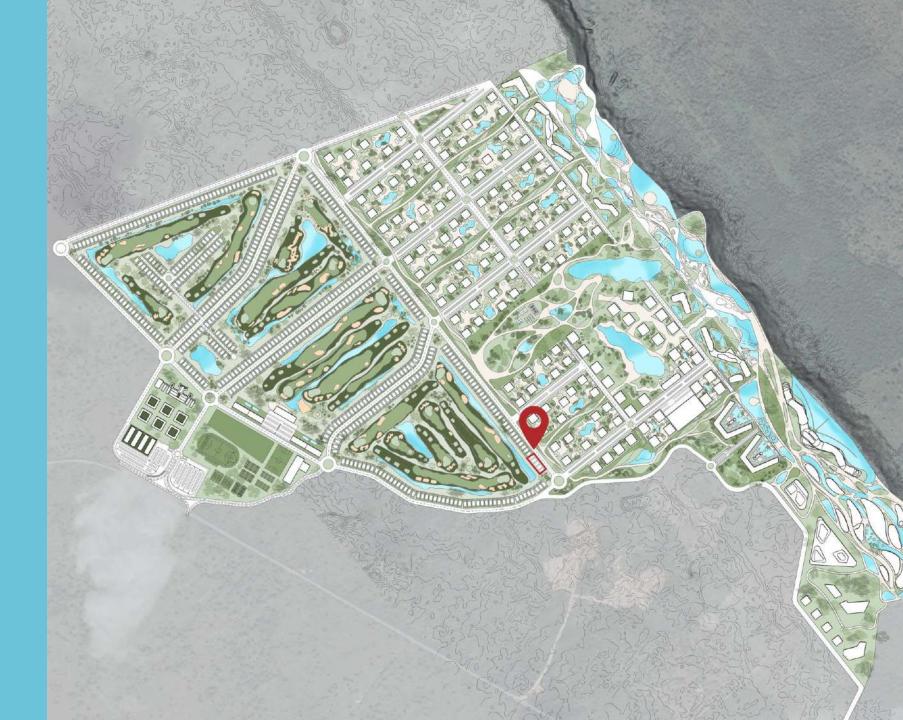

#### MASTERPLAN

The 10 residences are distributed along the 18-hole golf course, spanning 60 hectares.

They provide views of the golf course and an idyllic open natural environment in a privileged setting.