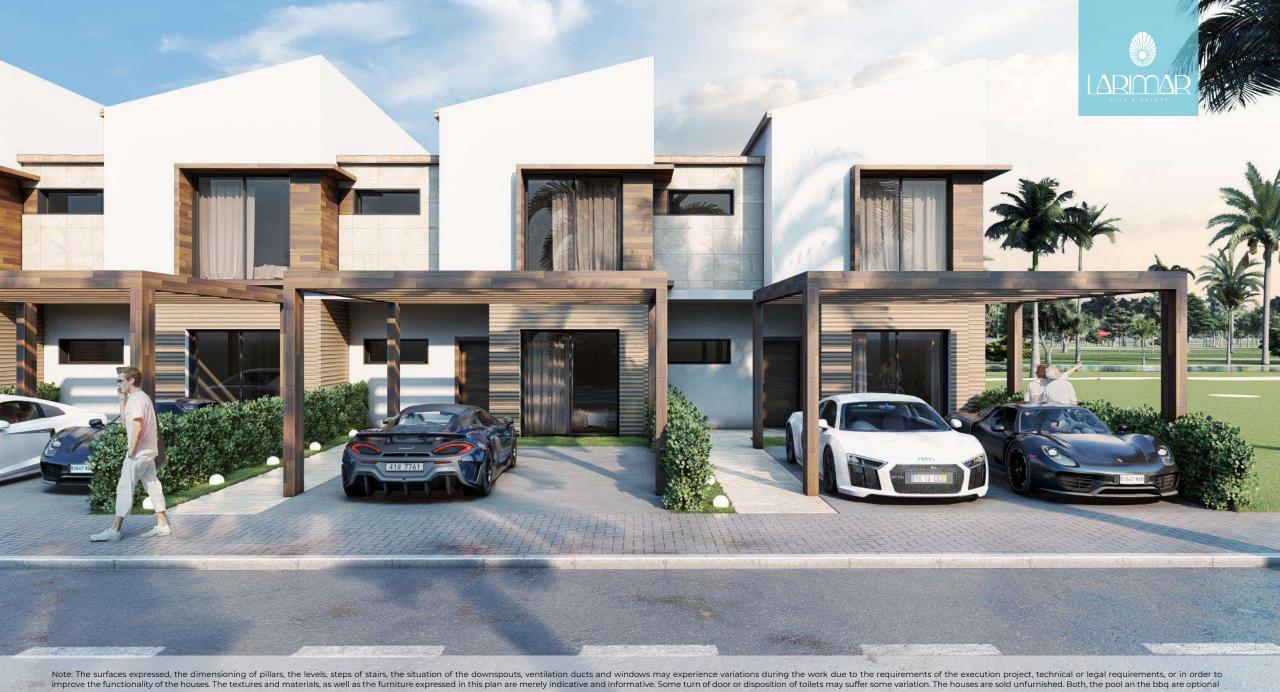

# The maximum luxury within your reach

Located in a privileged location, the Townhouses are designed to provide spectacular views of the golf course thanks to their open layout, offering a unique and exclusive experience.

Note: The surfaces expressed, the dimensioning of pillars, the levels, steps of stairs, the situation of the downspouts, ventilation ducts and windows may experience variations during the work due to the requirements of the execution project, technical or legal requirements, or in order to improve the functionality of the houses. The textures and materials, as well as the furniture expressed in this plan are merely indicative and informative. Some turn of door or disposition of toilets may suffer some variation. The houses are sold unfurnished. Both, the pool an the bbq are optional