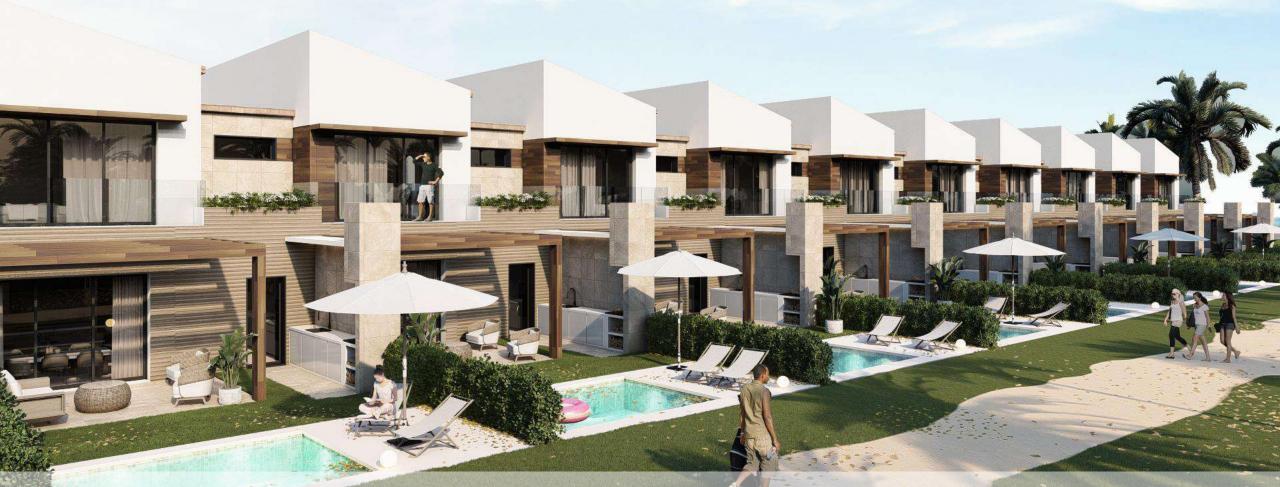

## Amenities

Clubhouse

Green Areas

Promenade

Dinning Area

Darkino

24h Security

Sustaintable Mobility

Rest Areas

Nature Views

LEVEL 1

Interior area: 883,18 S.Q. FT. 82,08 S.Q. M. Terrace area (1+2): 1,257,63 S.Q. FT. 116,88 S.Q. M.

LEVEL 2

Interior area: 795,92 S.Q. FT. 73,97 S.Q. M. Terrace area (3): 35,31 S.Q. FT. 3,30 S.Q. M.